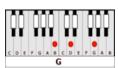

## **GUITAR / KEYBOARD CHORDS:**

D=xxo232

G=320003

A = xo222o

A7 = xo2o2o

INTRO: D A7 D (...down thru the chimney with good Saint Nick...)

D G D A
Up on the housetop reindeer pause...out jumps good old Santa Claus
D G D A7 D
Down thru the chimney with lots of toys...all for the little ones' Christmas joys