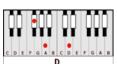

## **GUITAR / KEYBOARD CHORDS:**

D=xxo232

G=320003

A = xo222o

A7 = xo2o2o

INTRO: D A7 D (...down thru the chimney with good Saint Nick...)

D G D A
Up on the housetop reindeer pause...out jumps good old Santa Claus
D G D A7 D
Down thru the chimney with lots of toys...all for the little ones' Christmas joys