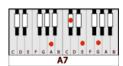

## **GUITAR / KEYBOARD CHORDS:**

D=xxo232

G=320003

A = xo222o

A7 = xo2o2o

INTRO: D A7 D (...down thru the chimney with good Saint Nick...)

D G D A
Up on the housetop reindeer pause...out jumps good old Santa Claus
D G D A7 D
Down thru the chimney with lots of toys...all for the little ones' Christmas joys