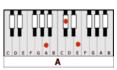

## **GUITAR / KEYBOARD CHORDS:**

D=xxo232

G=320003

A = xo222o

A7 = xo2o2o

INTRO: D A7 D (...down thru the chimney with good Saint Nick...)

D G D A
Up on the housetop reindeer pause...out jumps good old Santa Claus
D G D A7 D
Down thru the chimney with lots of toys...all for the little ones' Christmas joys